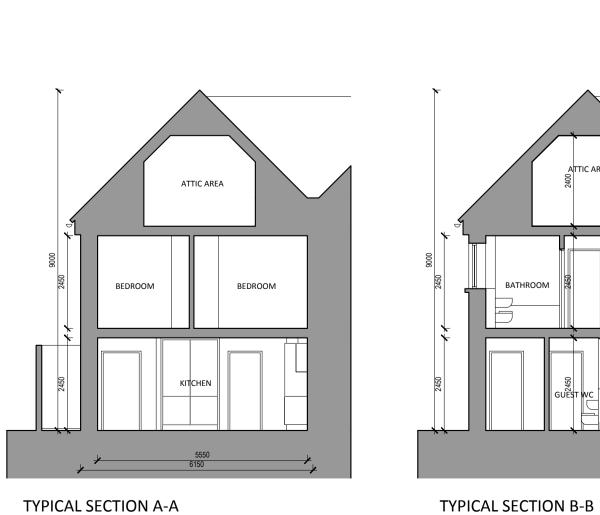

BEDROOM

LIVING ROOM

TYPICAL SECTION C-C

BEDROOM

KITCHEN

**UNIT TYPE A3** 

2.1%

TYPICAL ROOF PLAN