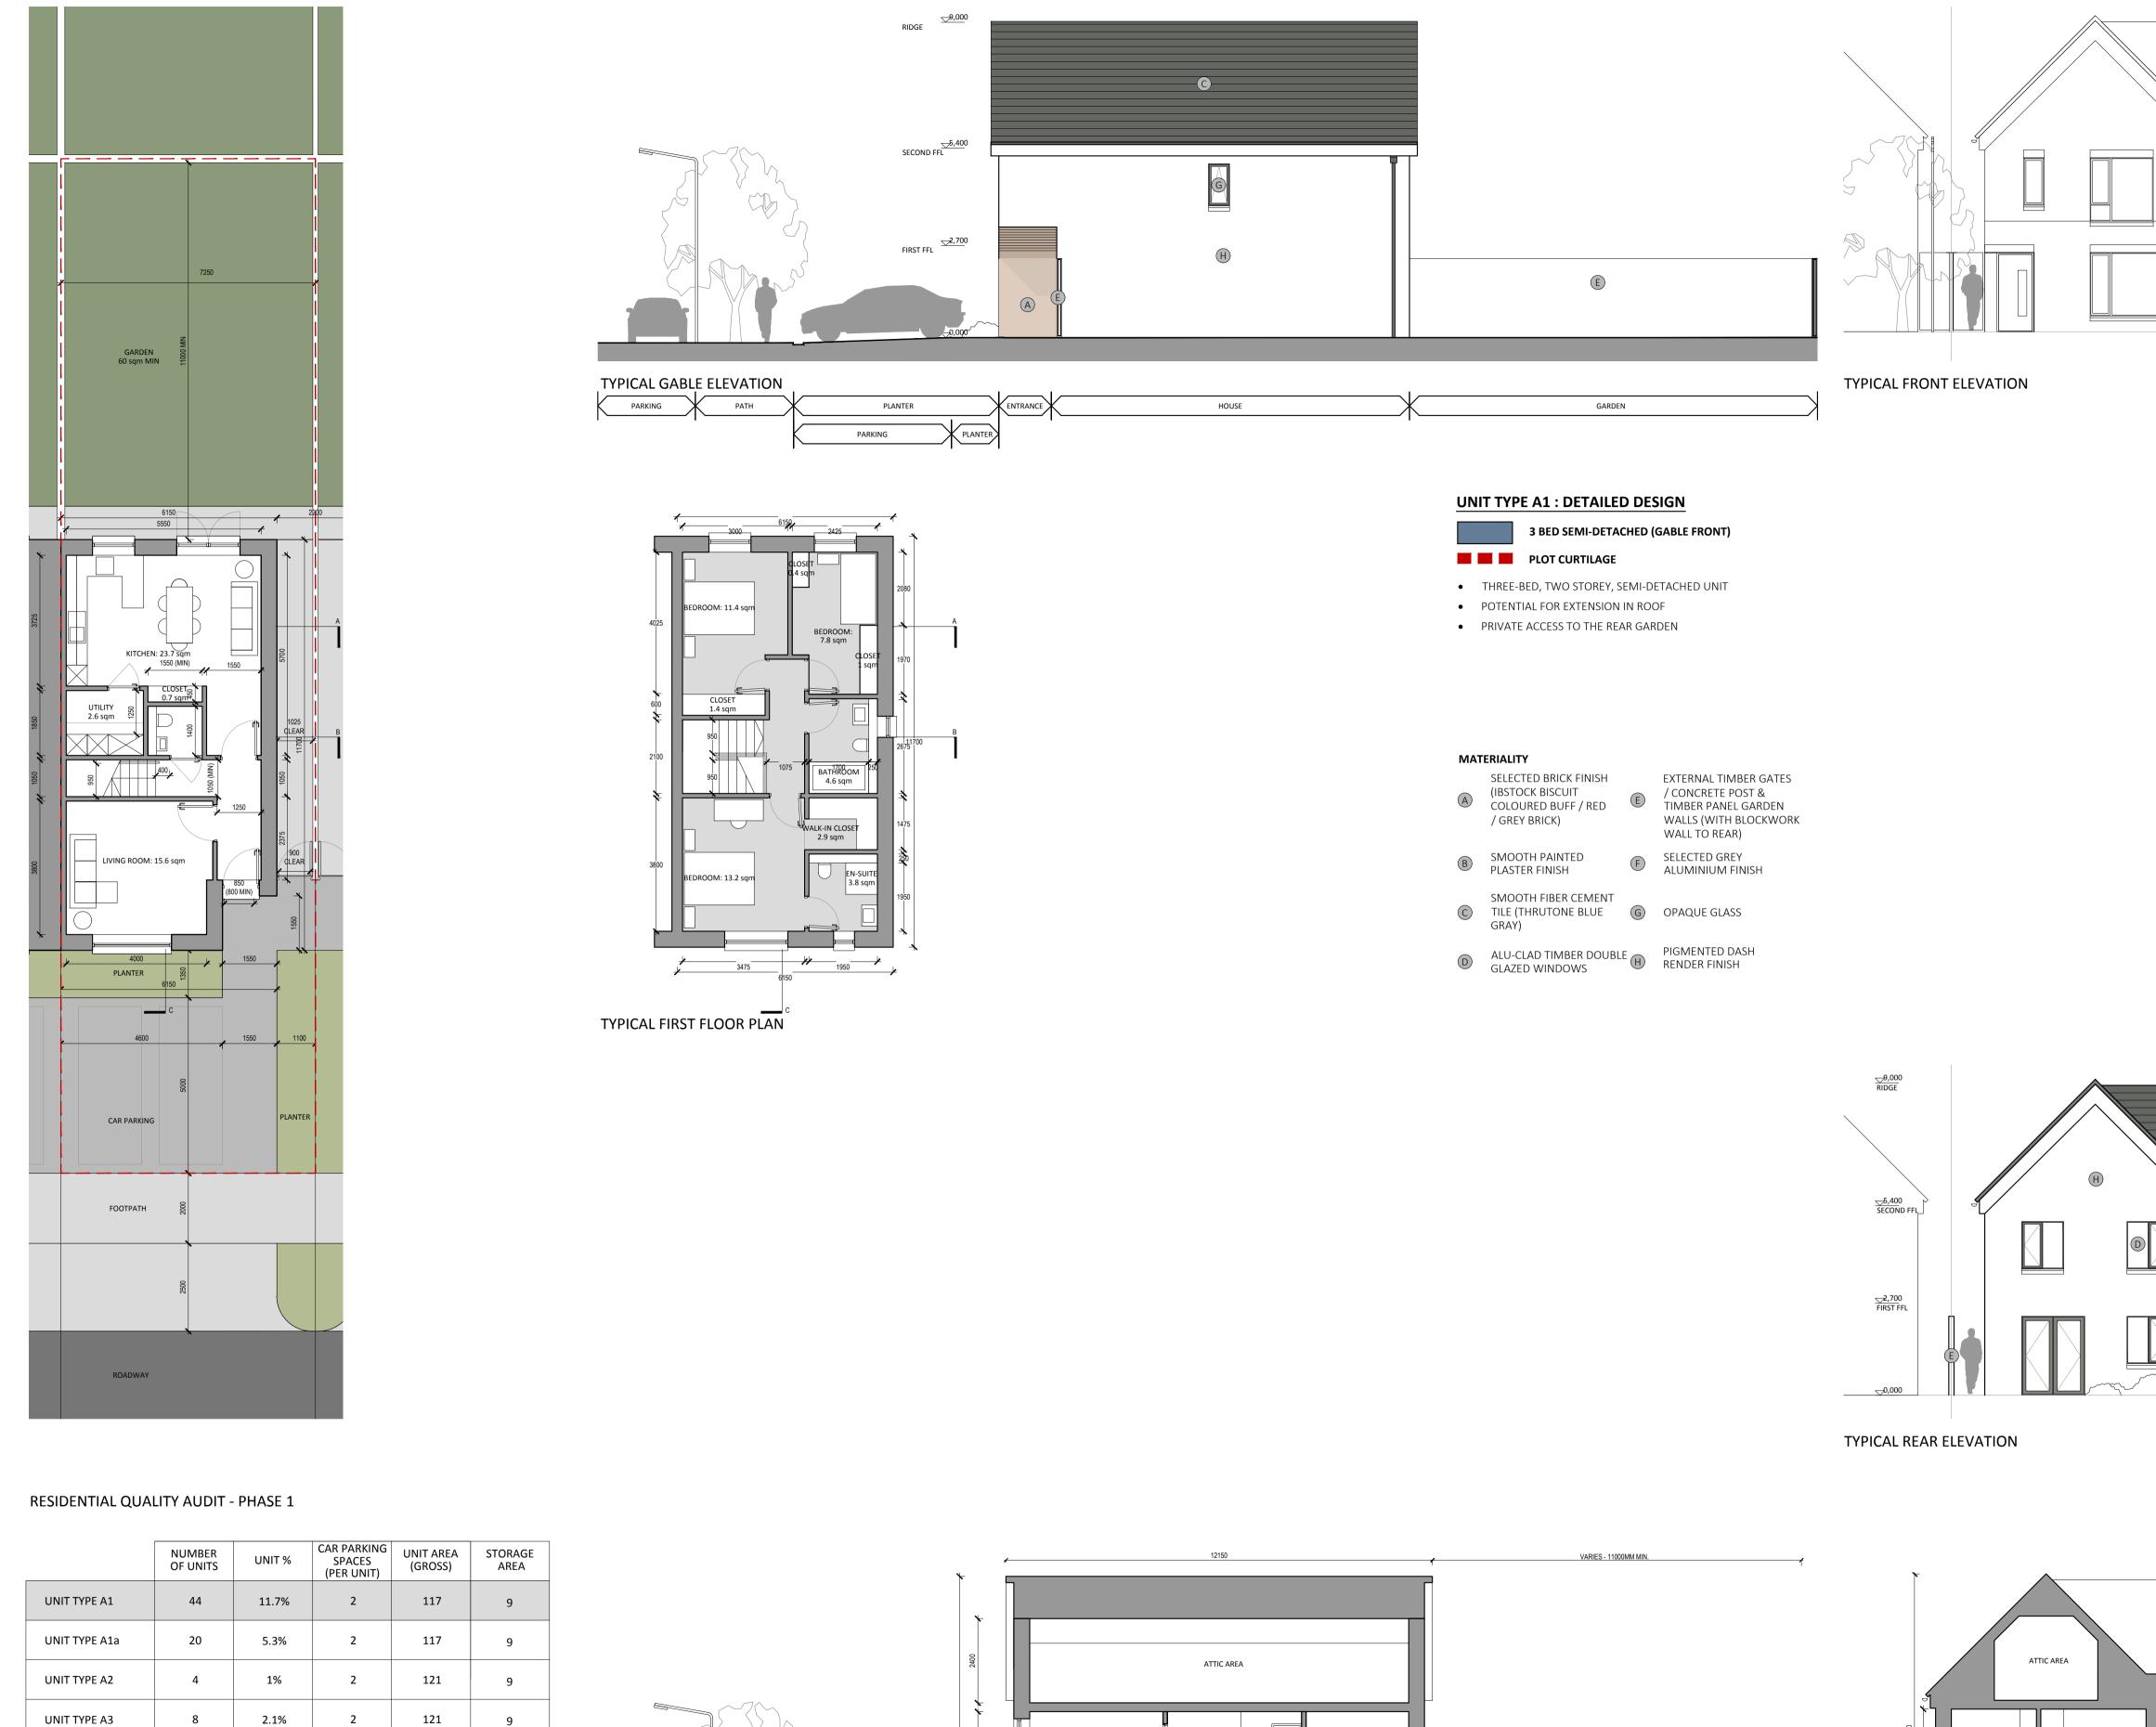

<u>√9,000</u> RIDGE

NOTE: REFER TO SITE LAYOUT PLAN FOR LOCATIONS OF UNIT TYPES

BALLYMOUNT PROPERTIES LTD.

PLANNING

RESIDENTIAL AND NEIGHBOURHOOD CENTRE DEVELOPMENT (PHASE 1)

PROJECT FORMER MAGEE BARRACKS SITE KILDARE TOWN

DWG TITLE UNIT TYPE A1 (3B):
DETAILED DESIGN (GABLE FRONT)

PROJECT NO 18166 DATE 16/07/2019 DRN CB CHK SG

+353 1 668 1055 mail@rkd.ie rkd.ie